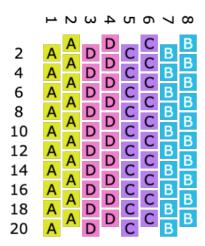

## **Bead List**

| Bead | Symbol | Count | Description |
|------|--------|-------|-------------|
|      | Α      | 20    | Yellow      |
|      | В      | 20    | Blue        |
|      | С      | 20    | Purple      |
|      | D      | 20    | Pink        |

### **Pattern Diagram**

#### **Word Chart**

Rows 1 and 2:  $\rightarrow$  2**A**, 2**D**, 2**C**, 2**B** 

Row 3:  $\leftarrow$  1B, 1C, 1D, 1A

Row 4:  $\rightarrow$  1**A**, 1**D**, 1**C**, 1**B** 

Row 5:  $\leftarrow$  1B, 1C, 1D, 1A

Row 6:  $\rightarrow$  1**A**, 1**D**, 1**C**, 1**B** 

Row 7:  $\leftarrow$  1**B**, 1**C**, 1**D**, 1**A** 

Row 8: → 1A, 1D, 1C, 1B

Row 9: ← 1**B**, 1**C**, 1**D**, 1**A** 

Row 10:  $\rightarrow$  1**A**, 1**D**, 1**C**, 1**B** 

Row 11: ← 1**B**, 1**C**, 1**D**, 1**A** 

Row 12: → 1A, 1D, 1C, 1B

Row 13:  $\leftarrow$  1**B**, 1**C**, 1**D**, 1**A** 

Row 14: → 1**A**, 1**D**, 1**C**, 1**B** 

Row 15: ← 1**B**, 1**C**, 1**D**, 1**A** 

Row 16:  $\rightarrow$  1**A**, 1**D**, 1**C**, 1**B** 

Row 17: ← 1**B**, 1**C**, 1**D**, 1**A** 

Row 18: → 1**A**, 1**D**, 1**C**, 1**B** 

Row 19: ← 1**B**, 1**C**, 1**D**, 1**A** 

Row 20:  $\rightarrow$  1**A**, 1**D**, 1**C**, 1**B** 