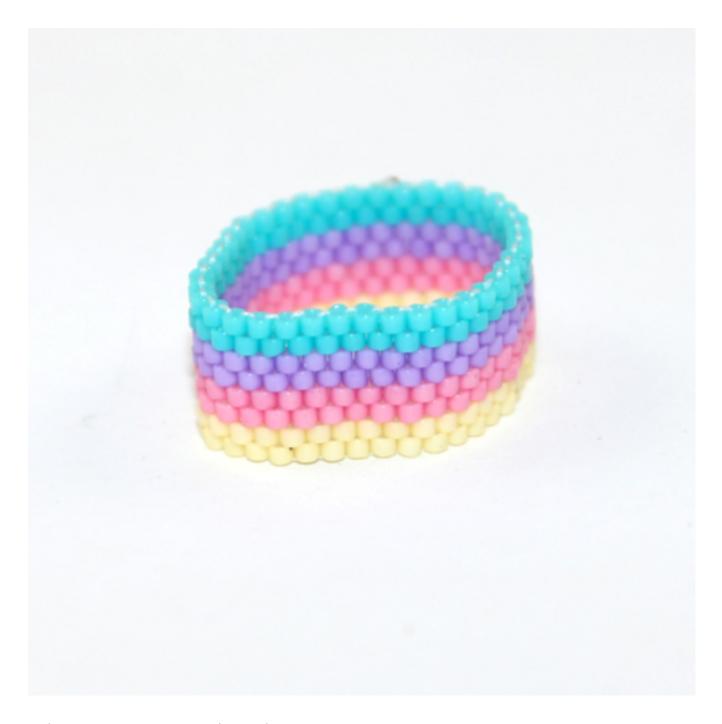

# **Zoe Paw Delica Ring**

A simple even count peyote ring designed to match the Zoe Paw Charm

## **Beading Instructions**

A short section is shown, keep stitching until you have a length to fit your finger and then zip together