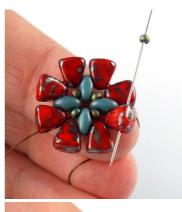

1) String one 11/0, one Superduo, one 11/0, one Superduo ... total four of each.

2) Slide all the beads to

7) In the gap above the Superduo add one 11/0 and pass through the upper hole of the next NB bead.

8) In the corner add one 7/0 and pass through the upper hole of the next NB bead.

3) Add two NB beads (narrow end) and pass through the upper hole of the next Superduo in the row.

9) Repeat steps 7 and 8...

4) Repeat step 3, until you reach the end of the row..

5) At the end of the row add the last two NB beads, pass through the upper hole of the last Superduo and then through the lower hole of the next NB bead.