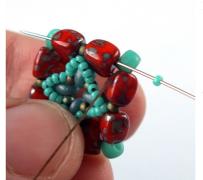

4) Repeat step 3, until you reach the end of the row..

5) At the end of the row add the last two NB beads, pass through the upper hole of the last Superduo and then through the lower hole of the next NB bead.

10) ... until you reach the end of the row. At the end of the row add one last 7/0, pass through the upper hole of the last NB bead and through the first 11/0 you added in this row.

6) Then pass back through the upper hole of the same NB bead.

11) Add four 15/0s and pass through the nearest 11/0 in the center of the earring.

12) Add four 15/0s and pass through the nearest 11/0 in the outer row of the earring.

17) ... and through the nearest 11/0 and through the upper hole of the next NB bead.