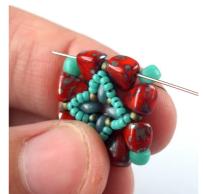

10) ... until you reach the end of the row. At the end of the row add one last 7/0, pass through the upper hole of the last NB bead and through the first 11/0 you added in this row.

6) Then pass back through the upper hole of the same NB bead.

11) Add four 15/0s and pass through the nearest 11/0 in the center of the earring.

12) Add four 15/0s and pass through the nearest 11/0 in the outer row of the earring.

17) ... and through the nearest 11/0 and through the upper hole of the next NB bead.

13) Pass back through the last 15/0 from the previous step.

18) Skip the 7/0 in the corner and then pass through the upper hole of the next NB bead, the next 11/0 and one more NB bead.

14) Add three more 15/0s and pass through the nearest 11/0 in the center of the earring.