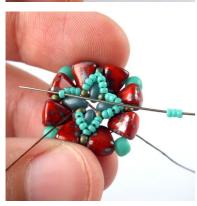

11) Add four 15/0s and pass through the nearest 11/0 in the center of the earring.

12) Add four 15/0s and pass through the nearest 11/0 in the outer row of the earring.

17) ... and through the nearest 11/0 and through the upper hole of the next NB bead.

13) Pass back through the last 15/0 from the previous step.

18) Skip the 7/0 in the corner and then pass through the upper hole of the next NB bead, the next 11/0 and one more NB bead.

14) Add three more 15/0s and pass through the nearest 11/0 in the center of the earring.

19) Repeat step 18, until you reach the end of the row. Keep your tension very tight.

15) Repeat steps 12-14, until you reach the end of the row.

20) Weave through the last row one more time, but in each corner add one 15/0 (to cover the thread from the previous row.