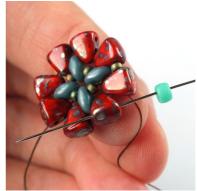

11) Add four 15/0s and pass through the nearest 11/0 in the center of the earring.

12) Add four 15/0s and pass through the nearest 11/0 in the outer row of the earring.

17) ... and through the nearest 11/0 and through the upper hole of the next NB bead.

13) Pass back through the last 15/0 from the previous step.

18) Skip the 7/0 in the corner and then pass through the upper hole of the next NB bead, the next 11/0 and one more NB bead.

14) Add three more 15/0s and pass through the nearest 11/0 in the center of the earring.