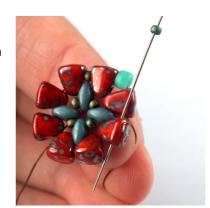

11) Add four 15/0s and pass through the nearest 11/0 in the center of the earring.

12) Add four 15/0s and pass through the nearest 11/0 in the outer row of the earring.

17) ... and through the nearest 11/0 and through the upper hole of the next NB bead.

13) Pass back through the last 15/0 from the previous step.

18) Skip the 7/0 in the corner and then pass through the upper hole of the next NB bead, the next 11/0 and one more NB bead.

14) Add three more 15/0s and pass through the nearest 11/0 in the center of the earring.

19) Repeat step 18, until you reach the end of the row. Keep your tension very tight.

15) Repeat steps 12-14, until you reach the end of the row.

20) Weave through the last row one more time, but in each corner add one 15/0 (to cover the thread from the previous row.