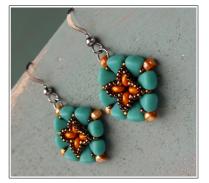

## Timbuktu Earrings

Surprisingly easy and fast-to-make beaded earrings with new Matubo Nib-Bit

Difficulty: Intermediate

Material (for one pair of earrings):

Matubo NIB-BIT (16 pcs)

Matubo 7/0 (8 pcs)

Matubo Superduo (21 pcs)

11/0 Japanese seed beads (16 pcs)

15/0 Japanese seed beads (approx. 0,3 gram)

Earring components, jump rings

Beading needle and thread (Nymo, Fireline)

1 | Design and tutorial by Nela Kábelová (www.gianelle.beadforum.cz)