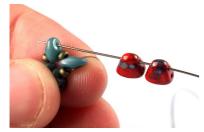

8) In the corner add one 7/0 and pass through the upper hole of the next NB bead.

3) Add two NB beads (narrow end) and pass through the upper hole of the next Superduo in the row.

9) Repeat steps 7 and 8...

4) Repeat step 3, until you reach the end of the row..

5) At the end of the row add the last two NB beads, pass through the upper hole of the last Superduo and then through the lower hole of the next NB bead.