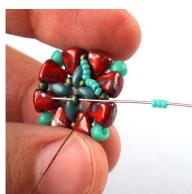

19) Repeat step 18, until you reach the end of the row. Keep your tension very tight.

15) Repeat steps 12-14, until you reach the end of the row.

20) Weave through the last row one more time, but in each corner add one 15/0 (to cover the thread from the previous row.

16) At the end of the row add the last three 15/0s and pass through the first 15/0 you added in this row...

21) The earring is finished. Tie a few half-hitch knots and cut off all the remaining thread. Use a jump ring to attach an earring component of your choice.