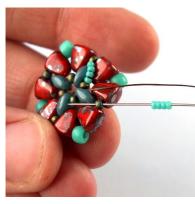

13) Pass back through the last 15/0 from the previous step.

18) Skip the 7/0 in the corner and then pass through the upper hole of the next NB bead, the next 11/0 and one more NB bead.

14) Add three more 15/0s and pass through the nearest 11/0 in the center of the earring.

19) Repeat step 18, until you reach the end of the row. Keep your tension very tight.

15) Repeat steps 12-14, until you reach the end of the row.

20) Weave through the last row one more time, but in each corner add one 15/0 (to cover the thread from the previous row.

16) At the end of the row add the last three 15/0s and pass through the first 15/0 you added in this row...

21) The earring is finished. Tie a few half-hitch knots and cut off all the remaining thread. Use a jump ring to attach an earring component of your choice.