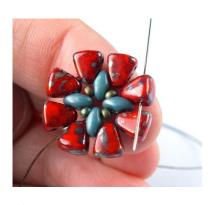

1) String one 11/0, one Superduo, one 11/0, one Superduo ... total four of each.

2) Slide all the beads to

7) In the gap above the Superduo add one 11/0 and pass through the upper hole of the next NB bead.

8) In the corner add one 7/0 and pass through the upper hole of the next NB bead.

3) Add two NB beads (narrow end) and pass through the upper hole of the next Superduo in the row.

9) Repeat steps 7 and 8...

4) Repeat step 3, until you reach the end of the row..

5) At the end of the row add the last two NB beads, pass through the upper hole of the last Superduo and then through the lower hole of the next NB bead.