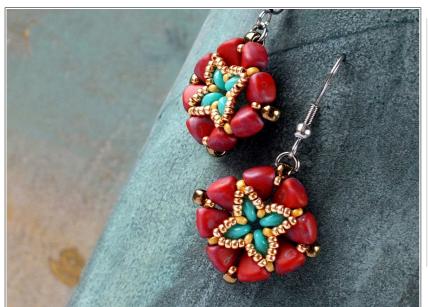

## Timbuktu Earrings

Surprisingly easy and fast-to-make beaded earrings with new Matubo Nib-Bit

Difficulty: Intermediate

Material (for one pair of earrings):

Matubo NIB-BIT (16 pcs)

Matubo 7/0 (8 pcs)

Matubo Superduo (21 pcs)

11/0 Japanese seed beads (16 pcs)

15/0 Japanese seed beads (approx. 0,3 gram)

Earring components, jump rings

Beading needle and thread (Nymo, Fireline)

1 | Design and tutorial by Nela Kábelová (www.gianelle.beadforum.cz)