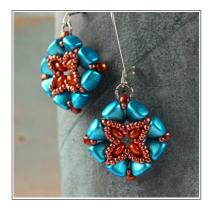

## Timbuktu Earrings

Surprisingly easy and fast-to-make beaded earrings with new Matubo Nib-Bit

Difficulty: Intermediate

Material (for one pair of earrings):

Matubo NIB-BIT (16 pcs)

Matubo 7/0 (8 pcs)

Matubo Superduo (21 pcs)

11/0 Japanese seed beads (16 pcs)

15/0 Japanese seed beads (approx. 0,3 gram)

Earring components, jump rings

Beading needle and thread (Nymo, Fireline)

1 | Design and tutorial by Nela Kábelová (www.gianelle.beadforum.cz)