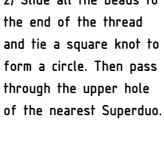

1) String one 11/0, one Superduo, one 11/0, one Superduo ... total four of each.

2) Slide all the beads to

7) In the gap above the Superduo add one 11/0 and pass through the upper hole of the next NB bead.

11) Add four 15/0s and pass through the nearest 11/0 in the center of the earring.

12) Add four 15/0s and pass through the nearest 11/0 in the outer row of the earring.

17) ... and through the nearest 11/0 and through the upper hole of the next NB bead.