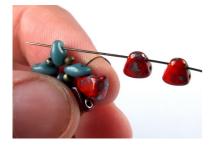

1) String one 11/0, one Superduo, one 11/0, one Superduo ... total four of each.

2) Slide all the beads to

7) In the gap above the Superduo add one 11/0 and pass through the upper hole of the next NB bead.

8) In the corner add one 7/0 and pass through the upper hole of the next NB bead.

3) Add two NB beads (narrow end) and pass through the upper hole of the next Superduo in the row.

9) Repeat steps 7 and 8...

4) Repeat step 3, until you reach the end of the row..

5) At the end of the row add the last two NB beads, pass through the upper hole of the last Superduo and then through the lower hole of the next NB bead.