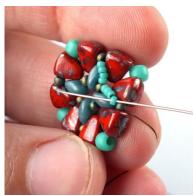

1) String one 11/0, one Superduo, one 11/0, one Superduo ... total four of each.

2) Slide all the beads to

7) In the gap above the Superduo add one 11/0 and pass through the upper hole of the next NB bead.

8) In the corner add one 7/0 and pass through the upper hole of the next NB bead.

3) Add two NB beads (narrow end) and pass through the upper hole of the next Superduo in the row.

9) Repeat steps 7 and 8...

4) Repeat step 3, until you reach the end of the row..

5) At the end of the row add the last two NB beads, pass through the upper hole of the last Superduo and then through the lower hole of the next NB bead.