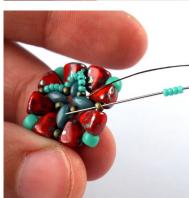

1) String one 11/0, one Superduo, one 11/0, one Superduo ... total four of each.

2) Slide all the beads to

7) In the gap above the Superduo add one 11/0 and pass through the upper hole of the next NB bead.

8) In the corner add one 7/0 and pass through the upper hole of the next NB bead.

3) Add two NB beads (narrow end) and pass through the upper hole of the next Superduo in the row.

9) Repeat steps 7 and 8...

4) Repeat step 3, until you reach the end of the row..

5) At the end of the row add the last two NB beads, pass through the upper hole of the last Superduo and then through the lower hole of the next NB bead.