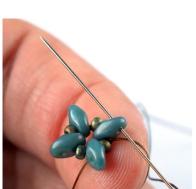

8) In the corner add one 7/0 and pass through the upper hole of the next NB bead.

3) Add two NB beads (narrow end) and pass through the upper hole of the next Superduo in the row.

9) Repeat steps 7 and 8...

4) Repeat step 3, until you reach the end of the row..

5) At the end of the row add the last two NB beads, pass through the upper hole of the last Superduo and then through the lower hole of the next NB bead.