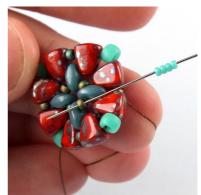

10) ... until you reach the end of the row. At the end of the row add one last 7/0, pass through the upper hole of the last NB bead and through the first 11/0 you added in this row.

6) Then pass back through the upper hole of the same NB bead.

11) Add four 15/0s and pass through the nearest 11/0 in the center of the earring.

12) Add four 15/0s and pass through the nearest 11/0 in the outer row of the earring.

17) ... and through the nearest 11/0 and through the upper hole of the next NB bead.

13) Pass back through the last 15/0 from the previous step.

18) Skip the 7/0 in the corner and then pass through the upper hole of the next NB bead, the next 11/0 and one more NB bead.

14) Add three more 15/0s and pass through the nearest 11/0 in the center of the earring.