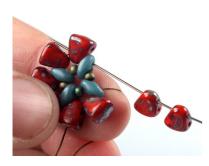

4) Repeat step 3, until you reach the end of the row..

5) At the end of the row add the last two NB beads, pass through the upper hole of the last Superduo and then through the lower hole of the next NB bead.

10) ... until you reach the end of the row. At the end of the row add one last 7/0, pass through the upper hole of the last NB bead and through the first 11/0 you added in this row.

6) Then pass back through the upper hole of the same NB bead.