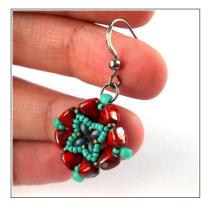

## Timbuktu Earrings

Surprisingly easy and fast-to-make beaded earrings with new Matubo Nib-Bit

Difficulty: Intermediate

Material (for one pair of earrings):

Matubo NIB-BIT (16 pcs)

Matubo 7/0 (8 pcs)

Matubo Superduo (21 pcs)

11/0 Japanese seed beads (16 pcs)

15/0 Japanese seed beads (approx. 0,3 gram)

Earring components, jump rings

Beading needle and thread (Nymo, Fireline)

1 | Design and tutorial by Nela Kábelová (www.gianelle.beadforum.cz)