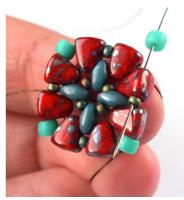

16) At the end of the row add the last three 15/0s and pass through the first 15/0 you added in this row...

21) The earring is finished. Tie a few half-hitch knots and cut off all the remaining thread. Use a jump ring to attach an earring component of your choice.