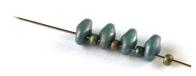

1) String one 11/0, one Superduo, one 11/0, one Superduo ... total four of each.

2) Slide all the beads to

7) In the gap above the Superduo add one 11/0 and pass through the upper hole of the next NB bead.

8) In the corner add one 7/0 and pass through the upper hole of the next NB bead.

3) Add two NB beads (narrow end) and pass through the upper hole of the next Superduo in the row.

9) Repeat steps 7 and 8...