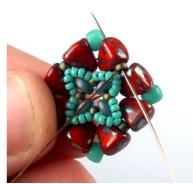

19) Repeat step 18, until you reach the end of the row. Keep your tension very tight.

15) Repeat steps 12-14, until you reach the end of the row.

20) Weave through the last row one more time, but in each corner add one 15/0 (to cover the thread from the previous row.

16) At the end of the row add the last three 15/0s and pass through the first 15/0 you added in this row...

21) The earring is finished. Tie a few half-hitch knots and cut off all the remaining thread. Use a jump ring to attach an earring component of your choice.