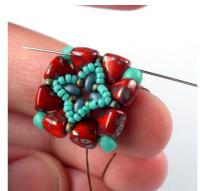

16) At the end of the row add the last three 15/0s and pass through the first 15/0 you added in this row...

21) The earring is finished. Tie a few half-hitch knots and cut off all the remaining thread. Use a jump ring to attach an earring component of your choice.