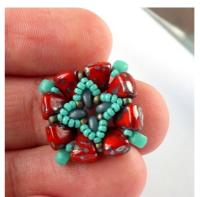

16) At the end of the row add the last three 15/0s and pass through the first 15/0 you added in this row...

21) The earring is finished. Tie a few half-hitch knots and cut off all the remaining thread. Use a jump ring to attach an earring component of your choice.