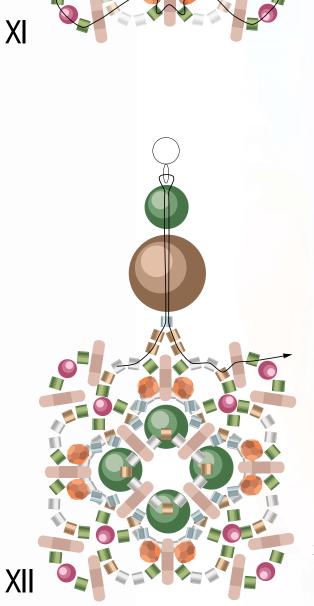

### TUTORIAL BY APOLLINARIYA KOPRIVNIK ROMANTIC EARRINGS

XI. Between each wheel bead and 4mm sw. pearl from the previous row add 1 delica bead. Pay attention to photo below.

Sew through the arc to the next to last delica before the wheel to continue with ear wire.

XII. Add the combination of beads and ear wire. Sew twice through this row to secure. Weave in threads and trim.