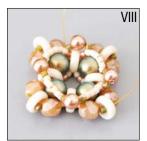

III. In between 6 delica beads from each arc add combination of 1 delica, 4 mm sw.pearls and 1 delica. Picture showes the way your pattern will look like on this step.

IV. Turn your design back side and add three delica beads between each wheel bead. Tighten them nice, so no thread will be visible.

V. Between each wheel bead and sw.pearl that was added in the step I add one delica bead. VI. Between this delicas add combination of 1 new delica, 1 Firepolished 4mm bead, 1 Wheel bead, 1 Firepolished 4mm bead and 1 new delica.

# TUTORIAL BY APOLLINARIYA KOPRIVNIK ROMANTIC EARRINGS

VII. In between each firepolished bead and wheel bead from the previous row add 1 miyuki delica bead. It will keep the row tight and more fixed.

VIII. Turn the element on the front side. On the picture is visible, how the design should look.