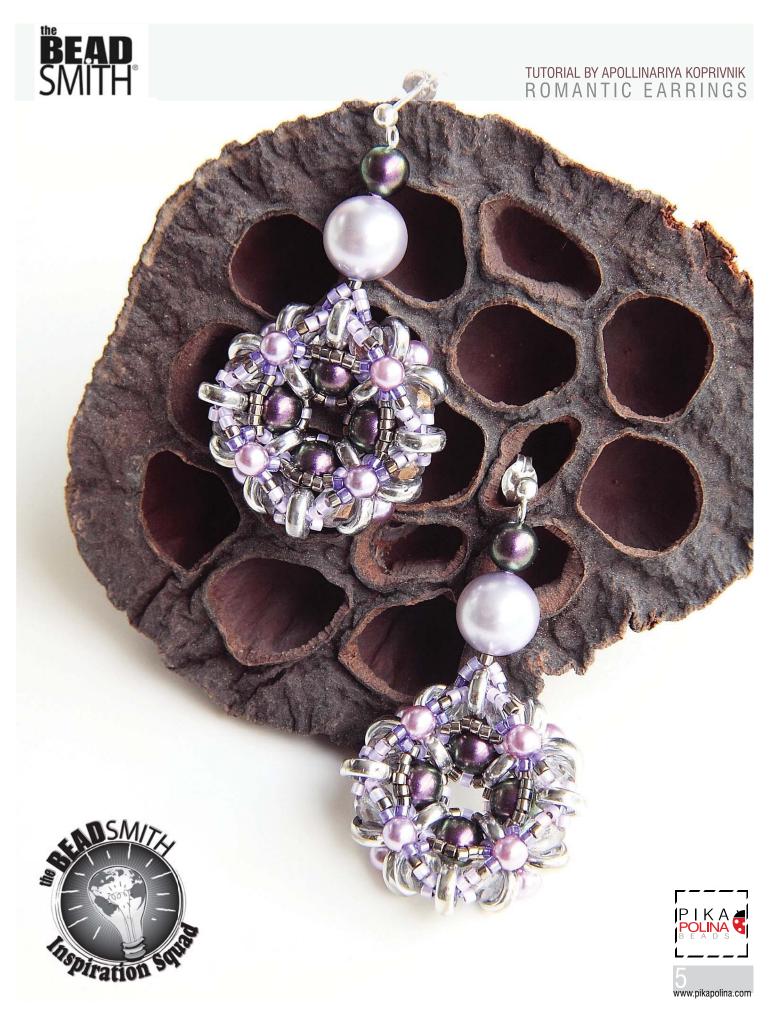

#### TUTORIAL BY APOLLINARIYA KOPRIVNIK

(c)2015|Apollinariya Koprivnik|all rights reserved For distribution and teaching by customers of the Beadsmith **ROMANTIC EARRINGS** 

#### MATERIALS BEGINNER LEVEL /

/ swarovski round pearls 4 mm x16
/ swarovski round pearls 6 mm x10
/ swarovski round pearls 10 mm x2
/ firepolished czech glass beads 4 mm x16
/ czech glass wheel beads x32
/ miyuki delica '11 | three different colors | each 2 grams
/ ear wire by your choice x2

\length of earrings 4.5 cm | 1.77 inches / thread length 1.2 m | 39.4 inches