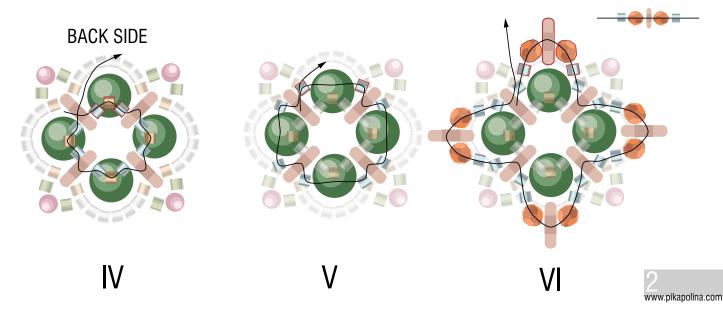

III. In between 6 delica beads from each arc add combination of 1 delica, 4 mm sw.pearls and 1 delica. Picture showes the way your pattern will look like on this step.

IV. Turn your design back side and add three delica beads between each wheel bead. Tighten them nice, so no thread will be visible.

V. Between each wheel bead and sw.pearl that was added in the step I add one delica bead. VI. Between this delicas add combination of 1 new delica, 1 Firepolished 4mm bead, 1 Wheel bead, 1 Firepolished 4mm bead and 1 new delica.