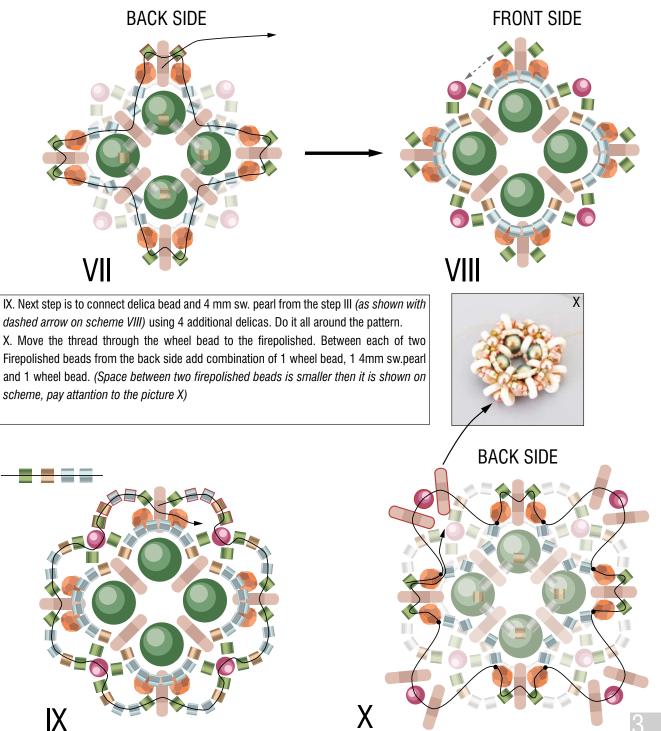

# TUTORIAL BY APOLLINARIYA KOPRIVNIK ROMANTIC EARRINGS

VII. In between each firepolished bead and wheel bead from the previous row add 1 miyuki delica bead. It will keep the row tight and more fixed.

VIII. Turn the element on the front side. On the picture is visible, how the design should look.

### TUTORIAL BY APOLLINARIYA KOPRIVNIK ROMANTIC EARRINGS

XI. Between each wheel bead and 4mm sw. pearl from the previous row add 1 delica bead. Pay attention to photo below.

Sew through the arc to the next to last delica before the wheel to continue with ear wire.

XII. Add the combination of beads and ear wire. Sew twice through this row to secure. Weave in threads and trim.