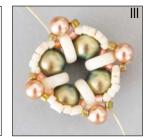

V. Between each wheel bead and sw.pearl that was added in the step I add one delica bead. VI. Between this delicas add combination of 1 new delica, 1 Firepolished 4mm bead, 1 Wheel bead, 1 Firepolished 4mm bead and 1 new delica.

# TUTORIAL BY APOLLINARIYA KOPRIVNIK ROMANTIC EARRINGS

VII. In between each firepolished bead and wheel bead from the previous row add 1 miyuki delica bead. It will keep the row tight and more fixed.

VIII. Turn the element on the front side. On the picture is visible, how the design should look.