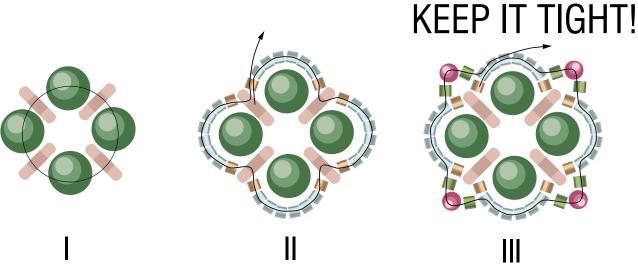

# TUTORIAL BY APOLLINARIYA KOPRIVNIK ROMANTIC EARRINGS

I. Pick combination of 4 wheel beads and 6 mm sw. pearls. Make a circle and form a knot. Beads should be kept tight all the time.

II. Add combination of 8 miyuki delica beads (pay attention on the color) in between each wheel bead. Keep them nice as an arc.

III. In between 6 delica beads from each arc add combination of 1 delica, 4 mm sw.pearls and 1 delica. Picture showes the way your pattern will look like on this step.

IV. Turn your design back side and add three delica beads between each wheel bead. Tighten them nice, so no thread will be visible.