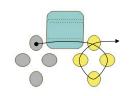

e of the bead causes a ripple to pass through the metallic decoration in both the shiny and matt finish. The centrally located hole predestines this bead to be used in combination with seed beads or other suitable beads during stringing or embroidery.

The combination of the round rippled bead known as PRECIOSA Ripple™ with the square two-hole Tila bead and delicate rocailles has led to the creation of an enchanting spring primrose long earrings.

## Materials and Tools: Earrings:

PRECIOSA Ripple™ (**Rip**) 111 01 351; 12 mm; 00030/98848 (8x)

PRECIOSA Rocailles (**R**9, **R**12) 331 19 001; 9/0; 59142 (2 g)

331 19 001; 12/0; 46102 (1 g)

Pressed beads Tila (**PT**) 111 30 516; 6 mm; 02020/21402; (32x)

Earhooks (2 ks); needles no. 12; Fireline 0,12 mm



#### **Procedure:**



Step 2:



Step 3:



Step 4:



Step 5:



#### Step 6:



PRECIOSA | Traditional Czech Beads

Step 7:



Step 8:



Step 9:



Step 10:



Step 11:



Step 12: