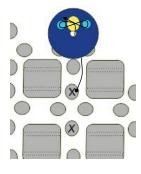

#### **Procedure:**

Step 2:

Step 3:

Step 4:

Step 5:

#### Step 6:

PRECIOSA | Traditional Czech Beads

Step 7:

Step 8:

Step 9:

Step 10:

Step 11:

Step 12: