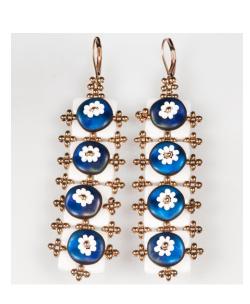

# **PRIMROSES**

EARRINGS MADE WITH THE PRECIOSA Ripple™ PRESSED BEAD

**PRIMROSES** 

#### EARRINGS MADE WITH THE PRECIOSA Ripple™ PRESSED BEAD

PRECIOSA ORNELA presents a new pressed bead known as **PRECIOSA Ripple™** under the PRECIOSA Traditional Czech Beads brand. The circular bead with a 12 mm diameter has a centrally located hole and an undulating surface on both sides. The identical profile of both sides of the bead enable its 100% use during the application of a series of ten new types of combined, dual color vacuum decorations called **California**. The undulating surface of the bead causes a ripple to pass through the metallic decoration in both the shiny and matt finish. The centrally located hole predestines this bead to be used in combination with seed beads or other suitable beads during stringing or embroidery.

The combination of the round rippled bead known as PRECIOSA Ripple™ with the square two-hole Tila bead and delicate rocailles has led to the creation of an enchanting spring primrose long earrings.

## Materials and Tools: Earrings:

PRECIOSA Ripple™ (**Rip**) 111 01 351; 12 mm; 00030/98848 (8x)

PRECIOSA Rocailles (**R**9, **R**12) 331 19 001; 9/0; 59142 (2 g)

331 19 001; 12/0; 46102 (1 g)

Pressed beads Tila (**PT**) 111 30 516; 6 mm; 02020/21402; (32x)