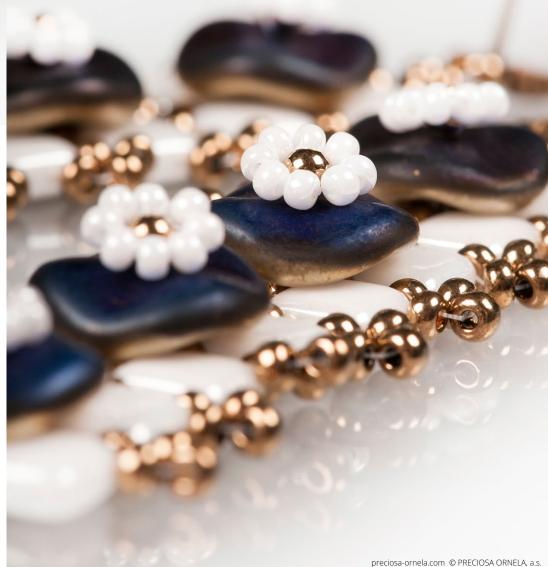

# **PRIMROSES**

EARRINGS MADE WITH THE PRECIOSA Ripple™ PRESSED BEAD

**PRIMROSES** 

#### EARRINGS MADE WITH THE PRECIOSA Ripple™ PRESSED BEAD

PRECIOSA ORNELA presents a new pressed bead known as **PRECIOSA Ripple™** under the PRECIOSA Traditional Czech Beads brand. The circular bead with a 12 mm diameter has a centrally located hole and an undulating surface on both sides. The identical profile of both sides of the bead enable its 100% use during the application of a series of ten new types of combined, dual color vacuum decorations called **California**. The undulating surface of the bead causes a ripple to pass through the metallic decoration in both the shiny and matt finish. The centrally located hole predestines this bead to be used in combination with seed beads or other suitable beads during stringing or embroidery.

The combination of the round rippled bead known as PRECIOSA Ripple™ with the square two-hole Tila bead and delicate rocailles has led to the creation of an enchanting spring primrose long earrings.