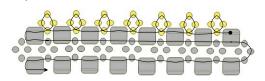

#### Step 6:

PRECIOSA | Traditional Czech Beads

Step 7:

Step 8:

Step 9:

Step 10:

Step 11:

Step 12: