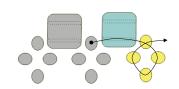

ad causes a ripple to pass through the metallic decoration in both the shiny and matt finish. The centrally located hole predestines this bead to be used in combination with seed beads or other suitable beads during stringing or embroidery.

The combination of the round rippled bead known as PRECIOSA Ripple™ with the square two-hole Tila bead and delicate rocailles has led to the creation of an enchanting spring primrose long earrings.

## Materials and Tools: Earrings:

PRECIOSA Ripple™ (**Rip**) 111 01 351; 12 mm; 00030/98848 (8x)

PRECIOSA Rocailles (**R**9, **R**12) 331 19 001; 9/0; 59142 (2 g)

331 19 001; 12/0; 46102 (1 g)

Pressed beads Tila (**PT**) 111 30 516; 6 mm; 02020/21402; (32x)

Earhooks (2 ks); needles no. 12; Fireline 0,12 mm



#### **Procedure:**



Step 2:



Step 3:



Step 4:



Step 5:



#### Step 6:



PRECIOSA | Traditional Czech Beads

Step 7:



Step 8:



Step 9:



Step 10:



Step 11:



Step 12: