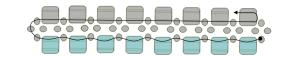

pass through the metallic decoration in both the shiny and matt finish. The centrally located hole predestines this bead to be used in combination with seed beads or other suitable beads during stringing or embroidery.

The combination of the round rippled bead known as PRECIOSA Ripple™ with the square two-hole Tila bead and delicate rocailles has led to the creation of an enchanting spring primrose long earrings.

## Materials and Tools: Earrings:

PRECIOSA Ripple™ (**Rip**) 111 01 351; 12 mm; 00030/98848 (8x)

PRECIOSA Rocailles (**R**9, **R**12) 331 19 001; 9/0; 59142 (2 g)

331 19 001; 12/0; 46102 (1 g)

Pressed beads Tila (**PT**) 111 30 516; 6 mm; 02020/21402; (32x)

Earhooks (2 ks); needles no. 12; Fireline 0,12 mm



#### **Procedure:**



Step 2:



Step 3:



Step 4:



Step 5:



#### Step 6:



PRECIOSA | Traditional Czech Beads

Step 7:



Step 8:



Step 9:



Step 10:



Step 11:



Step 12: