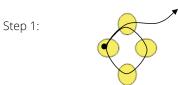

ting surface of the bead causes a ripple to pass through the metallic decoration in both the shiny and matt finish. The centrally located hole predestines this bead to be used in combination with seed beads or other suitable beads during stringing or embroidery.

The combination of the round rippled bead known as PRECIOSA Ripple™ with the square two-hole Tila bead and delicate rocailles has led to the creation of an enchanting spring primrose long earrings.

## Materials and Tools: Earrings:

PRECIOSA Ripple™ (**Rip**) 111 01 351; 12 mm; 00030/98848 (8x)

PRECIOSA Rocailles (**R**9, **R**12) 331 19 001; 9/0; 59142 (2 g)

331 19 001; 12/0; 46102 (1 g)

Pressed beads Tila (**PT**) 111 30 516; 6 mm; 02020/21402; (32x)

Earhooks (2 ks); needles no. 12; Fireline 0,12 mm



#### **Procedure:**



Step 2:



Step 3:



Step 4:



Step 5:



#### Step 6:



PRECIOSA | Traditional Czech Beads

Step 7:



Step 8:



Step 9:



Step 10:



Step 11:



Step 12: