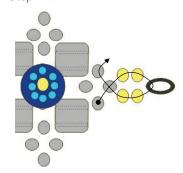

#### **Procedure:**

Step 2:

Step 3:

Step 4:

Step 5:

#### Step 6:

PRECIOSA | Traditional Czech Beads

Step 7:

Step 8:

Step 9:

Step 10:

Step 11:

Step 12: