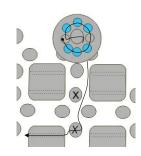

#### **Procedure:**

Step 2:

Step 3:

Step 4:

Step 5:

#### Step 6:

PRECIOSA | Traditional Czech Beads

Step 7:

Step 8:

Step 9:

Step 10:

Step 11:

Step 12: