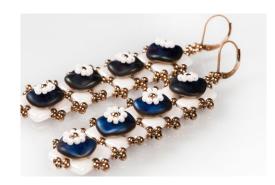

# **PRIMROSES**

EARRINGS MADE WITH THE PRECIOSA Ripple™ PRESSED BEAD

**PRIMROSES** 

#### EARRINGS MADE WITH THE PRECIOSA Ripple™ PRESSED BEAD

PRECIOSA ORNELA presents a new pressed bead known as **PRECIOSA Ripple™** under the PRECIOSA Traditional Czech Beads brand. The circular bead with a 12 mm diameter has a centrally located hole and an undulating surface on both sides. The identical profile of both sides of the bead enable its 100% use during the application of a series of ten new types of combined, dual color vacuum decorations called **California**. The undulating surface of the bead causes a ripple to pass through the metallic decoration in both the shiny and matt finish. The centrally located hole predestines this bead to be used in combination with seed beads or other suitable beads during stringing or embroidery.

The combination of the round rippled bead known as PRECIOSA Ripple™ with the square two-hole Tila bead and delicate rocailles has led to the creation of an enchanting spring primrose long earrings.

## Materials and Tools: Earrings:

PRECIOSA Ripple™ (**Rip**) 111 01 351; 12 mm; 00030/98848 (8x)

PRECIOSA Rocailles (**R**9, **R**12) 331 19 001; 9/0; 59142 (2 g)

331 19 001; 12/0; 46102 (1 g)

Pressed beads Tila (**PT**) 111 30 516; 6 mm; 02020/21402; (32x)