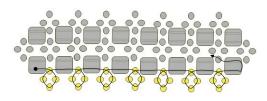

#### Step 6:

PRECIOSA | Traditional Czech Beads

Step 7:

Step 8:

Step 9:

Step 10:

Step 11:

Step 12: