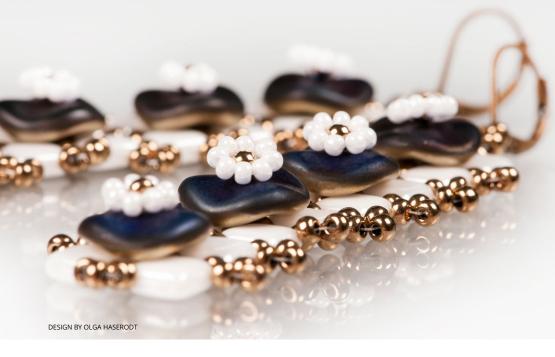

# **PRIMROSES**

EARRINGS MADE WITH THE PRECIOSA Ripple™ PRESSED BEAD

**PRIMROSES** 

#### EARRINGS MADE WITH THE PRECIOSA Ripple™ PRESSED BEAD

PRECIOSA ORNELA presents a new pressed bead known as **PRECIOSA Ripple™** under the PRECIOSA Traditional Czech Beads brand. The circular bead with a 12 mm diameter has a centrally located hole and an undulating surface on both sides. The identical profile of both sides of the bead enable its 100% use during the application of a series of ten new types of combined, dual color vacuum decorations called **California**. The undulating surface of the bead causes a ripple to pass through the metallic decoration in both the shiny and matt finish. The centrally located hole predestines this bead to be used in combination with seed beads or other suitable beads during stringing or embroidery.

The combination of the round rippled bead known as PRECIOSA Ripple™ with the square two-hole Tila bead and delicate rocailles has led to the creation of an enchanting spring primrose long earrings.

## Materials and Tools: Earrings:

PRECIOSA Ripple™ (**Rip**) 111 01 351; 12 mm; 00030/98848 (8x)

PRECIOSA Rocailles (**R**9, **R**12) 331 19 001; 9/0; 59142 (2 g)

331 19 001; 12/0; 46102 (1 g)

Pressed beads Tila (**PT**) 111 30 516; 6 mm; 02020/21402; (32x)