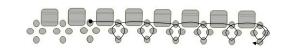

ripple to pass through the metallic decoration in both the shiny and matt finish. The centrally located hole predestines this bead to be used in combination with seed beads or other suitable beads during stringing or embroidery.

The combination of the round rippled bead known as PRECIOSA Ripple™ with the square two-hole Tila bead and delicate rocailles has led to the creation of an enchanting spring primrose long earrings.

## Materials and Tools: Earrings:

PRECIOSA Ripple™ (**Rip**) 111 01 351; 12 mm; 00030/98848 (8x)

PRECIOSA Rocailles (**R**9, **R**12) 331 19 001; 9/0; 59142 (2 g)

331 19 001; 12/0; 46102 (1 g)

Pressed beads Tila (**PT**) 111 30 516; 6 mm; 02020/21402; (32x)

Earhooks (2 ks); needles no. 12; Fireline 0,12 mm



#### **Procedure:**



Step 2:



Step 3:



Step 4:



Step 5:



#### Step 6:



PRECIOSA | Traditional Czech Beads

Step 7:



Step 8:



Step 9:



Step 10:



Step 11:



Step 12: