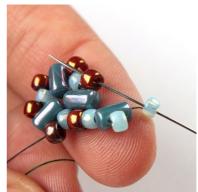

16) ... and then back through the other hole of the Rulla.

12) Weave through beads to get to one of the new Rullas - the thread should exit from the bead, facing towards the center of the triangle.

17) Repeat steps 13 - 16 ...

13) Add five 15/0s and pass through the nearest 8/0 in the center of the triangle.

18) ... until you reach the end of the row.

14) Add five 15/0s and pass through the nearer hole of the next "new" Rulla ...