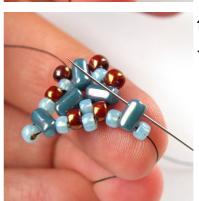

13) Add five 15/0s and pass through the nearest 8/0 in the center of the triangle.

18) ... until you reach the end of the row.

14) Add five 15/0s and pass through the nearer hole of the next "new" Rulla ...

19) Tie a few halfhitch knots and cut off all the remaining thread.

15) ... then through the 8/0 above the Rulla ...

20) Use jump rings to attach earring components of your choice.