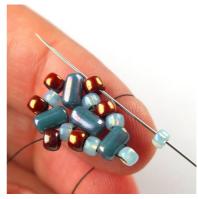

3) Add one 7/0 and pass through the upper hole of the next Rulla.

8) Add one 8/0 and then pass through the next 7/0 in the row.

4) Add another 7/0 and pass through the next 8/0.

9) Add one 8/0 and then pass through the next 7/0 in the row.

5) Repeat steps 3 and 4, until you reach the end of the row. At the end of the row make the step-up by passing through the last 8/0 and the first 7/0.

10) Repeat steps 6 - 9

11) ... until you reach the end of the row.