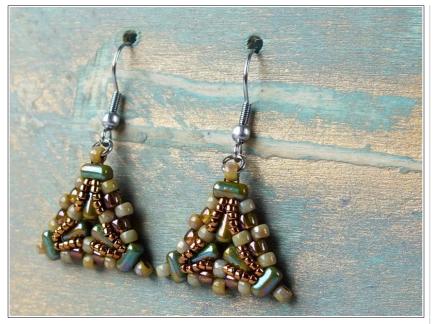

## Ada Earrings

Simple, but stunning triangle-shaped earrings with Matubo Rulla beads

Material (for one pair of earrings):

Matubo Rulla (12 pcs)

Matubo 7/0 (12 pcs)

Matubo 8/0 (approx. 2 grams)

15/0 Japanese seed beads (approx. 0,5 gram)