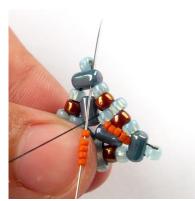

16) ... and then back through the other hole of the Rulla.

12) Weave through beads to get to one of the new Rullas - the thread should exit from the bead, facing towards the center of the triangle.

17) Repeat steps 13 - 16 ...

13) Add five 15/0s and pass through the nearest 8/0 in the center of the triangle.

18) ... until you reach the end of the row.

14) Add five 15/0s and pass through the nearer hole of the next "new" Rulla ...

19) Tie a few halfhitch knots and cut off all the remaining thread.

15) ... then through the 8/0 above the Rulla ...

20) Use jump rings to attach earring components of your choice.