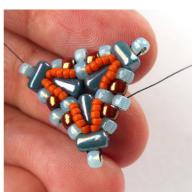

19) Tie a few halfhitch knots and cut off all the remaining thread.

15) ... then through the 8/0 above the Rulla ...

20) Use jump rings to attach earring components of your choice.