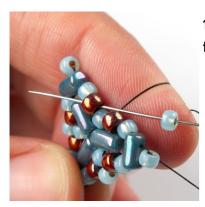

Jump rings

Earring components of your choice

Beading needle and thread (Nymo, Fireline)

Difficulty: For beginners

1) String one 8/0, one Rulla, one 8/0, one Rulla, one 8/0, one Rulla.

6) Add one 8/0, one Rulla and one 8/0.

2) Slide all the beads to the end of the thread and tie a square knot to form a circle.

Pass through the first

7) Slide all the new beads down and then pass back through the other hole of the new Rulla. Keep your tension very tight.

3) Add one 7/0 and pass through the upper hole of the next Rulla.

8) Add one 8/0 and then pass through the next 7/0 in the row.

4) Add another 7/0 and pass through the next 8/0.

9) Add one 8/0 and then pass through the next 7/0 in the row.