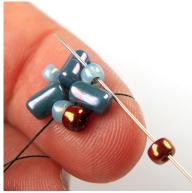

Jump rings

Earring components of your choice

Beading needle and thread (Nymo, Fireline)

Difficulty: For beginners

1) String one 8/0, one Rulla, one 8/0, one Rulla, one 8/0, one Rulla.

6) Add one 8/0, one Rulla and one 8/0.

2) Slide all the beads to the end of the thread and tie a square knot to form a circle.

Pass through the first

7) Slide all the new beads down and then pass back through the other hole of the new Rulla. Keep your tension very tight.