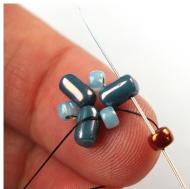

5) Repeat steps 3 and 4, until you reach the end of the row. At the end of the row make the step-up by passing through the last 8/0 and the first 7/0.

10) Repeat steps 6 - 9

11) ... until you reach the end of the row.

16) ... and then back through the other hole of the Rulla.

12) Weave through beads to get to one of the new Rullas - the thread should exit from the bead, facing towards the center of the triangle.

17) Repeat steps 13 - 16 ...