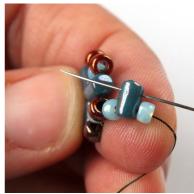

3) Add one 7/0 and pass through the upper hole of the next Rulla.

8) Add one 8/0 and then pass through the next 7/0 in the row.

4) Add another 7/0 and pass through the next 8/0.

9) Add one 8/0 and then pass through the next 7/0 in the row.

5) Repeat steps 3 and 4, until you reach the end of the row. At the end of the row make the step-up by passing through the last 8/0 and the first 7/0.

10) Repeat steps 6 - 9

11) ... until you reach the end of the row.