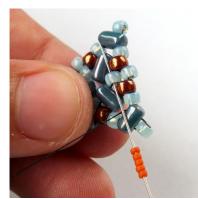

## Ada Earrings

Simple, but stunning triangle-shaped earrings with Matubo Rulla beads

Material (for one pair of earrings):

Matubo Rulla (12 pcs)

Matubo 7/0 (12 pcs)

Matubo 8/0 (approx. 2 grams)

15/0 Japanese seed beads (approx. 0,5 gram)

Jump rings

Earring components of your choice

Beading needle and thread (Nymo, Fireline)

Difficulty: For beginners

1) String one 8/0, one Rulla, one 8/0, one Rulla, one 8/0, one Rulla.

6) Add one 8/0, one Rulla and one 8/0.

2) Slide all the beads to the end of the thread and tie a square knot to form a circle.

Pass through the first

7) Slide all the new beads down and then pass back through the other hole of the new Rulla. Keep your tension very tight.