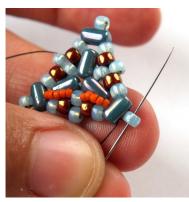

## Ada Earrings

Simple, but stunning triangle-shaped earrings with Matubo Rulla beads

Material (for one pair of earrings):

Matubo Rulla (12 pcs)

Matubo 7/0 (12 pcs)

Matubo 8/0 (approx. 2 grams)

15/0 Japanese seed beads (approx. 0,5 gram)

Jump rings

Earring components of your choice

Beading needle and thread (Nymo, Fireline)

Difficulty: For beginners

1) String one 8/0, one Rulla, one 8/0, one Rulla, one 8/0, one Rulla.

6) Add one 8/0, one Rulla and one 8/0.

2) Slide all the beads to the end of the thread and tie a square knot to form a circle.

Pass through the first

7) Slide all the new beads down and then pass back through the other hole of the new Rulla. Keep your tension very tight.

3) Add one 7/0 and pass through the upper hole of the next Rulla.

8) Add one 8/0 and then pass through the next 7/0 in the row.

4) Add another 7/0 and pass through the next 8/0.

9) Add one 8/0 and then pass through the next 7/0 in the row.

5) Repeat steps 3 and 4, until you reach the end of the row. At the end of the row make the step-up by passing through the last 8/0 and the first 7/0.

10) Repeat steps 6 - 9

11) ... until you reach the end of the row.