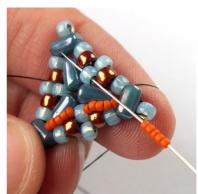

13) Add five 15/0s and pass through the nearest 8/0 in the center of the triangle.

18) ... until you reach the end of the row.

14) Add five 15/0s and pass through the nearer hole of the next "new" Rulla ...

19) Tie a few halfhitch knots and cut off all the remaining thread.

15) ... then through the 8/0 above the Rulla ...

20) Use jump rings to attach earring components of your choice.