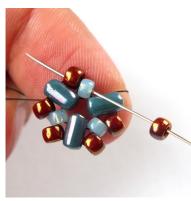

5) Repeat steps 3 and 4, until you reach the end of the row. At the end of the row make the step-up by passing through the last 8/0 and the first 7/0.

10) Repeat steps 6 - 9

11) ... until you reach the end of the row.

16) ... and then back through the other hole of the Rulla.

12) Weave through beads to get to one of the new Rullas - the thread should exit from the bead, facing towards the center of the triangle.

17) Repeat steps 13 - 16 ...