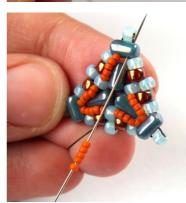

3) Add one 7/0 and pass through the upper hole of the next Rulla.

8) Add one 8/0 and then pass through the next 7/0 in the row.

4) Add another 7/0 and pass through the next 8/0.

9) Add one 8/0 and then pass through the next 7/0 in the row.

5) Repeat steps 3 and 4, until you reach the end of the row. At the end of the row make the step-up by passing through the last 8/0 and the first 7/0.

10) Repeat steps 6 - 9

11) ... until you reach the end of the row.