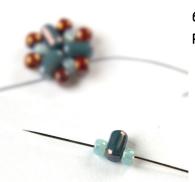

2) Slide all the beads to the end of the thread and tie a square knot to form a circle.

Pass through the first

7) Slide all the new beads down and then pass back through the other hole of the new Rulla. Keep your tension very tight.

3) Add one 7/0 and pass through the upper hole of the next Rulla.

8) Add one 8/0 and then pass through the next 7/0 in the row.

4) Add another 7/0 and pass through the next 8/0.

9) Add one 8/0 and then pass through the next 7/0 in the row.