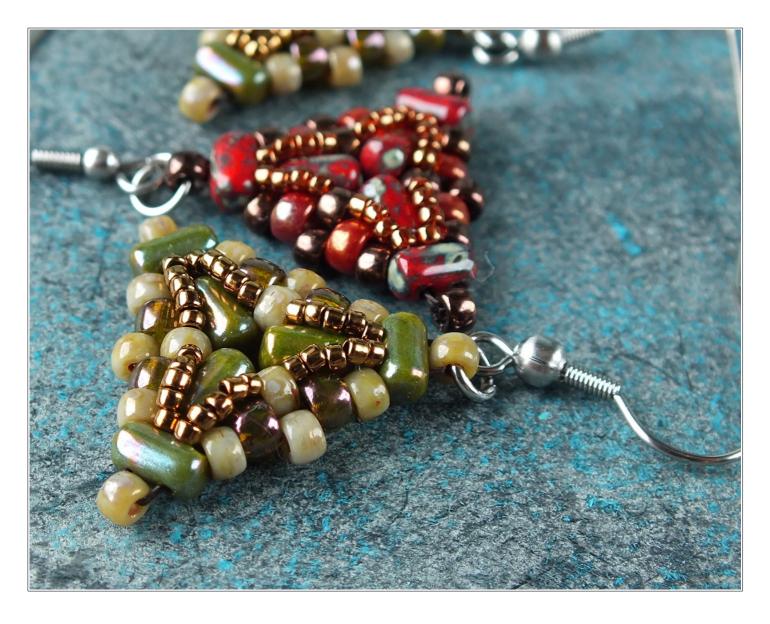

## Ada Earrings

Simple, but stunning triangle-shaped earrings with Matubo Rulla beads

Material (for one pair of earrings):

Matubo Rulla (12 pcs)

Matubo 7/0 (12 pcs)

Matubo 8/0 (approx. 2 grams)

15/0 Japanese seed beads (approx. 0,5 gram)

Jump rings

Earring components of your choice

Beading needle and thread (Nymo, Fireline)

Difficulty: For beginners

1) String one 8/0, one Rulla, one 8/0, one Rulla, one 8/0, one Rulla.

6) Add one 8/0, one Rulla and one 8/0.

2) Slide all the beads to the end of the thread and tie a square knot to form a circle.

Pass through the first

7) Slide all the new beads down and then pass back through the other hole of the new Rulla. Keep your tension very tight.

3) Add one 7/0 and pass through the upper hole of the next Rulla.

8) Add one 8/0 and then pass through the next 7/0 in the row.

4) Add another 7/0 and pass through the next 8/0.

9) Add one 8/0 and then pass through the next 7/0 in the row.

5) Repeat steps 3 and 4, until you reach the end of the row. At the end of the row make the step-up by passing through the last 8/0 and the first 7/0.

10) Repeat steps 6 - 9

11) ... until you reach the end of the row.