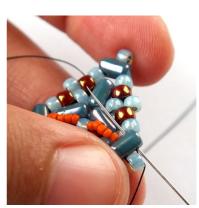

3) Add one 7/0 and pass through the upper hole of the next Rulla.

8) Add one 8/0 and then pass through the next 7/0 in the row.

4) Add another 7/0 and pass through the next 8/0.

9) Add one 8/0 and then pass through the next 7/0 in the row.

5) Repeat steps 3 and 4, until you reach the end of the row. At the end of the row make the step-up by passing through the last 8/0 and the first 7/0.

10) Repeat steps 6 - 9

11) ... until you reach the end of the row.