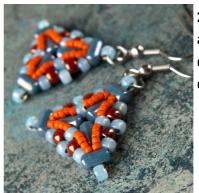

## Ada Earrings

Simple, but stunning triangle-shaped earrings with Matubo Rulla beads

Material (for one pair of earrings):

Matubo Rulla (12 pcs)

Matubo 7/0 (12 pcs)

Matubo 8/0 (approx. 2 grams)

15/0 Japanese seed beads (approx. 0,5 gram)

19) Tie a few halfhitch knots and cut off all the remaining thread.

15) ... then through the 8/0 above the Rulla ...

20) Use jump rings to attach earring components of your choice.