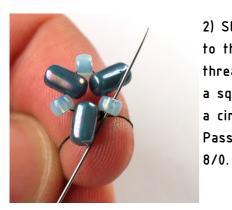

Jump rings

Earring components of your choice

Beading needle and thread (Nymo, Fireline)

Difficulty: For beginners

1) String one 8/0, one Rulla, one 8/0, one Rulla, one 8/0, one Rulla.

6) Add one 8/0, one Rulla and one 8/0.

2) Slide all the beads to the end of the thread and tie a square knot to form a circle.

Pass through the first

7) Slide all the new beads down and then pass back through the other hole of the new Rulla. Keep your tension very tight.