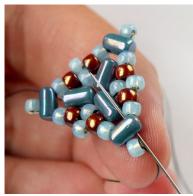

5) Repeat steps 3 and 4, until you reach the end of the row. At the end of the row make the step-up by passing through the last 8/0 and the first 7/0.

10) Repeat steps 6 - 9

11) ... until you reach the end of the row.

16) ... and then back through the other hole of the Rulla.

12) Weave through beads to get to one of the new Rullas - the thread should exit from the bead, facing towards the center of the triangle.

17) Repeat steps 13 - 16 ...

13) Add five 15/0s and pass through the nearest 8/0 in the center of the triangle.

18) ... until you reach the end of the row.

14) Add five 15/0s and pass through the nearer hole of the next "new" Rulla ...